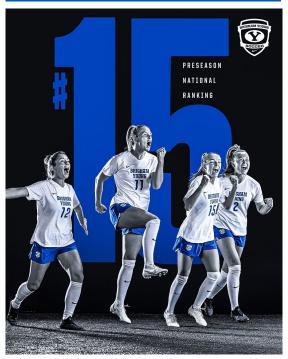

**IN THE RANKINGS.** BYU is ranked No. 24 in the DI women's soccer poll. Additionally, BYU is ranked No. 15 in the Top Drawer Soccer college soccer national ranking.

**LAST TIME ON THE FIELD.** On the road, BYU received its first loss of the season 2-1 at Auburn last Saturday evening. Freshman Abbie Kotter scored the first collegiate goal of her career in the 42nd minute of the match for the Cougars. Previously, BYU defeated Ohio State 3-0 at South Field to open the season.

## **PRESEASON RANKING**