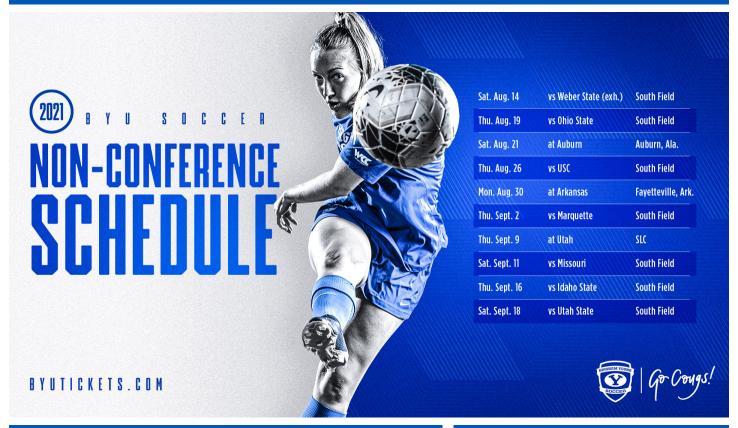

-0-0 WCC) vs No. 12 USC (0-1-0, 0-0-0 PAC-12)

Thursday, Aug. 26, at 8 p.m. MDT at South Field

TV: BYUtv

Radio: BYU Sports Network/BYU Cougars App/107.9 FM

Radio play-by-play: Greg Wrubell Streaming: BYUtv.org/BYUtv app

**THE TROJANS.** USC is 0-1-0 after losing its season opener against Pepperdine 2-0 on Thursday, Aug. 19. The two-time National Champions finished the 2020-21 season with a 7-3-4 record and reached the second round of the NCAA Tournament.

**COUGARS VS. TROJANS.** Overall, the Cougars and Trojans have met ten times (BYU is 2-5-3). Most recently, the Cougars fell to the Trojans 4-3 last season on Feb. 15 in overtime. USC forward Jennifer Westendorf scored in the 97th minute to secure the victory over the Cougars after a back-and-forth battle.



# **UPCOMING SCHEDULE**



## **JOIN THE UPPER 90 CLUB**



## **PRESEASON RANKING**



## @BYUSOCCER\_W