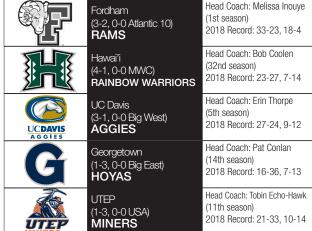

# BYU travels to Vegas for five game series at the Boyd Gaming Rebel Classic

PROVO, Utah – BYU softball travels to Las Vegas for the 2019 Boyd Gaming Rebel Classic for a five game series.

Previously called the Marucci Desert Classic, the Cougars (1-3, 0-0) will play five teams all from different conferences.

The games start Thursday, Feb 14 with a doubleheader first against Fordham at 1 p.m. and then against Hawai'i at 5 p.m. The tournament continues on Friday, Feb. 15 with a game against UC Davis at 1:30 p.m. and then against Georgetown at 3:30 p.m. PT. The tournament concludes with a game against UTEP on Saturday, Feb. 16 at 11:30 a.m. all times Pacific

The first two games will be played at UNLV's Eller Media Stadium with the final three games to be played at Stephanie Lynn Craig Park in Henderson, Nevada. Live stats will be available on the BYU schedule page.

### Fordham | Thursday, Feb. 14 | 1:00 p.m. PT |

- The Flames finished the 2018 season with a 33-23 overall record and took their sixth straight Atlanitc 10 Championships title
- Fordham advanced to the Baton Rouge Regional following the regular season in 2018, but were eliminated in the first round
- •This is the third meeting between the two teams with BYU having the advantage 2-0
- •Head Coach Melisssa Inouye enters into her 6th season compiling a 112-173 record

#### Hawai'i | Thursday, Feb. 14 | 5:00 p.m. PT |

- In 2018, the Rainbow Warriors had a 23-27 overall record, going 7-14 in the Big West.
- The Cougars hold the series with a 14-2 record. The two teams played against each other last year in the same tournament as BYU took the win 2-1.
- Bob Coolen is in his 32nd season as the head coach for Hawai'i, recording a 1045-691 overall record.

#### UC Davis | Friday, Feb. 15 | 1:30 p.m. PT |

- The Aggies posted a 27-24 overall record during the 2018 season, including going 9-12 in the Big West
- The game in Vegas will be the third time the two teams will meet with BYU holding the advantage at 2-1
- Erin Thorpe starts the 5th season with the Aggies recording a 306-413 overall record.

#### Georgetown | Friday, Feb. 15 | 3:30 p.m. PT |

- In 2018, the Hoyas went 16-36 and a 7-13 mark in the Big East
- This will be the first meeting between the two teams
- Pat Conlan enters her 14th season leading the Hoyas compiling an overall record of 256-518

#### UTEP | Saturday, Feb. 16 | 11:00 a.m. PT |

- The Miners went 21-33 overall during the 2018 season, going 15-8 in C-USA
- BYU currently holds the advantage against UTEP with a 3-0 record.
- Tobin Echo-Hawk enters her 11th season with an overall record of 233-301