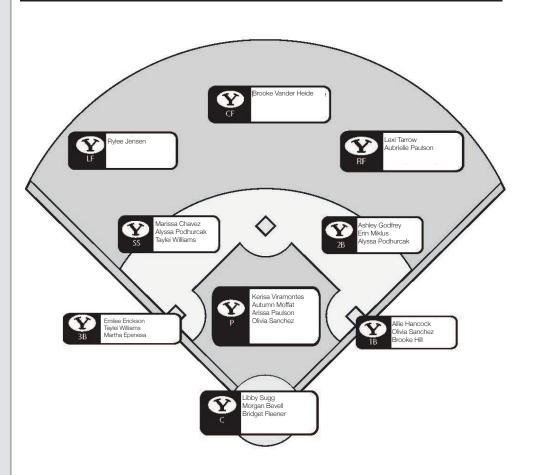

#### **BYU NUMERICAL ROSTER**

| No. | Name                | B/T | HT   | POS  | YR    | Hometown/Previous School              |
|-----|---------------------|-----|------|------|-------|---------------------------------------|
| 1   | Brooke Vander Heide | L/L | 5-7  | OF   | JR    | Sandy, UT/Alta HS                     |
| 2   | Rylee Jensen        | L/L | 5-8  | OF   | JR    | Idaho Fall, ID/Skyline HS             |
| 3   | Marissa Chavez      | R/R | 5-6  | INF  | SO    | Covina, CA/Charter Oaks HS            |
| 5   | Taylei Williams     | R/R | 5-6  | INF  | SO    | Mona, UT/Southern Utah University     |
| 6   | Ashley Godfrey      | R/R | 5-6  | INF  | SR    | Buckeye, AZ/Estrella Foothills HS     |
| 7   | Alyssa Podhurcak    | R/R | 5-8  | INF  | FR    | Torrance, CA/South Torrance H         |
| 8   | Emilee Erickson     | R/R | 5-10 | 3B   | RS JR | Phoenix, AZ/Sandra Day O'Connor HS    |
| 10  | Arissa Paulson      | R/R | 5-10 | Ρ    | RS SO | Payson, AZ/Payson HS                  |
| 11  | Morgan Bevell       | R/R | 5-10 | С    | SO    | Issaquah, WA/Issaquah HS              |
| 13  | Bridget Fleener     | L/R | 5-6  | С    | SO    | Camarillo, CA/Camarillo HS            |
| 16  | Brooke Hill         | R/R | 6-0  | 1B   | FR    | Lexington, KY/Paul Laurence Dunbar HS |
| 17  | Erin Miklus         | L/R | 5-2  | 2B   | SO    | Altoona, IA/Southeast Polk HS         |
| 20  | Autumn Moffat       | R/R | 5-7  | Р    | SO    | Eagle, ID/Eagle HS                    |
| 21  | Libby Sugg          | R/R | 5-7  | С    | SR    | Franklin, TN/Franklin HS              |
| 24  | Olivia Sanchez      | R/R | 5-7  | P/1B | SR    | Murrieta, CA/Murrieta Valley HS       |
| 26  | Lexi Tarrow         | L/R | 5-8  | OF   | SR    | Olympia, WA/A.G. West Black Hills HS  |
| 27  | Allie Hancock       | R/R | 5-10 | 1B   | SR    | Gilbert AZ/ Basha HS                  |
| 33  | Kerisa Viramontes   | R/R | 5-5  | Р    | JR    | Norco, CA/Norco HS                    |
| 55  | Martha Epenesa      | R/R | 5-9  | INF  | RS FR | Moreno Valley, CA/Valley View HS      |
| 77  | Reggie Kanagawa     | R/R | 6-2  | Ρ    | FR    | Blue Springs, MI/Blue Springs HS      |
| 99  | Aubrielle Paulson   | L/R | 5-4  | OF   | FR    | Payson, AZ/Payson HS                  |