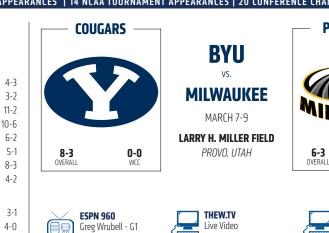

# **@BYUBASEBALL BASEBALL CONTACT** Jordan Christiansen | jordanc@byu.edu @jordc11 | 801-422-9769 | 801-995-5458 2 COLLEGE WORLD SERIES APPEARANCES | 14 NCAA TOURNAMENT APPEARANCES | 20 CONFERENCE CHAMPIONSHIPS | 61 ALL-AMERICANS | 117 MLB DRAFT PICKS

PANTHERS

0-0

BYUCOUGARS.COM

Live Stats