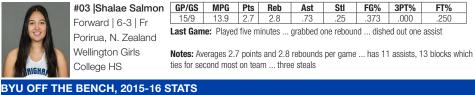

|

# TEAM STAT COMPARISON

| BYU      | CATEGORY    | USD      |
|----------|-------------|----------|
| 9-7, 3-2 | W-L         | 8-7, 2-3 |
| 5-5      | Last 10     | 6-4      |
| 3-2      | Last 5      | 2-3      |
| 65.2     | PPG         | 68.7     |
| .425     | FG%         | .422     |
| .336     | 3FG%        | .241     |
| .692     | FT%         | .705     |
| 36.1     | RPG         | 37.3     |
| 14.8     | Assist/Game | 14.0     |
| 15.7     | TO/Game     | 15.4     |
| 8.3      | Steals/Game | 8.6      |
| 4.3      | Blocks/Game | 2.0      |



**Ht.** 5.9 6-0

6-1 5-9 5-10

6-2 6-2 6-1 6-3 6-4

Pos.

GFFGGFFFCC

Hamilton, N. Zealand

John Paul HS/HCC

**No. Name** 01 Brenna Chase 02 Jessica Chatman

04 Amanda Wayment 11 Liz Eaton 12 Ashton Williams

| Last Game                         |
|-----------------------------------|
| 5 pts., 2 rbs., 2 ast., 2 blocks  |
| DNP                               |
| 10 points, 6 rebounds, one assist |
| DNP                               |
| Has not yet played                |
| DNP                               |
| Played 4 minutes                  |
| Has not yet played                |
| DNP                               |
| DNP                               |

Notes: Records double-double 12.6 ppg and 10.2 rpg ... leads the WCC in rebounds .. assist leader with 4.7 average ... ties for 2nd