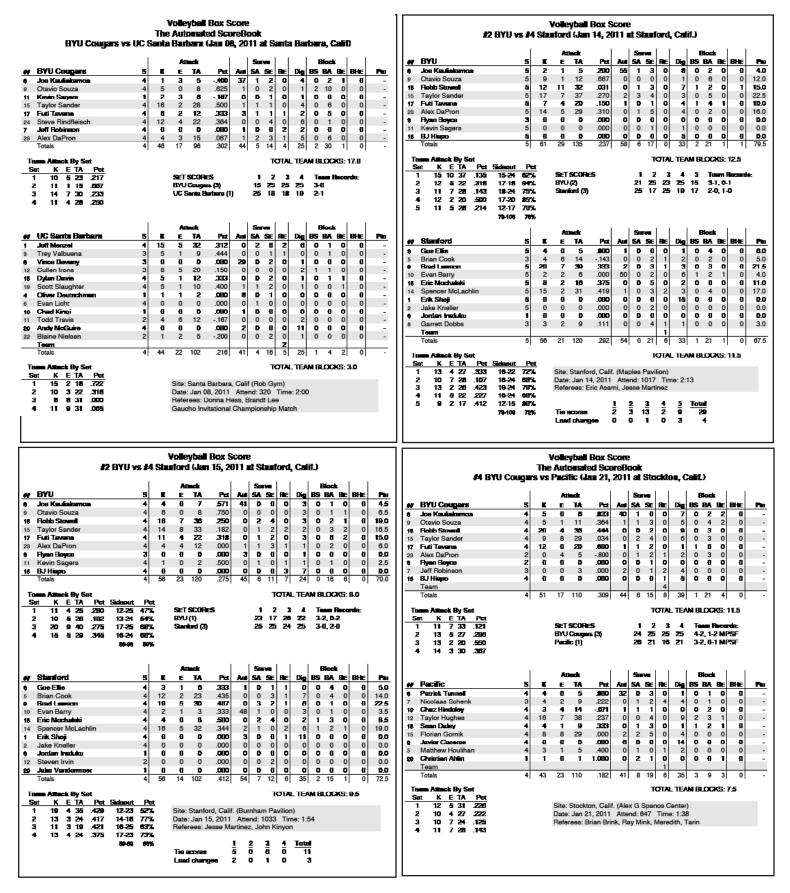

#### MATCH OUTLOOK

Junior Robb Stowell leads the attack for BYU on 362 kills and a .331 attacking percentage. Teammates Taylor Sander, Futi Tavana and Alex DaPron join Stowell in double-digit kills with 293, 212 and 162 respectively. Tavana currently leads the team with a .459 hitting percentage and is the only players with over 100 kills for a 143 total.

Setter Joe Kauliakamoa has recorded 823 assists this season as he paces the Cougar offense, averaging 10.04 per set. Setter Ryan Boyce has recently been splitting time with Kauliakamoa for 175 total assists and a 3.89 average.

The Waves come to Provo with a 9-13 overall record after having won three of their last five matches. Pepperdine has four players currently recording triple-digit kills on the season with Maurice Torres' 320 leading the way. Chase Ross, Cory Riecks and Matt Pollock have tallied 116, 191 and 180 respectively.

Pepperdine is currently ranked ninth in the MPSF with BYU in second.