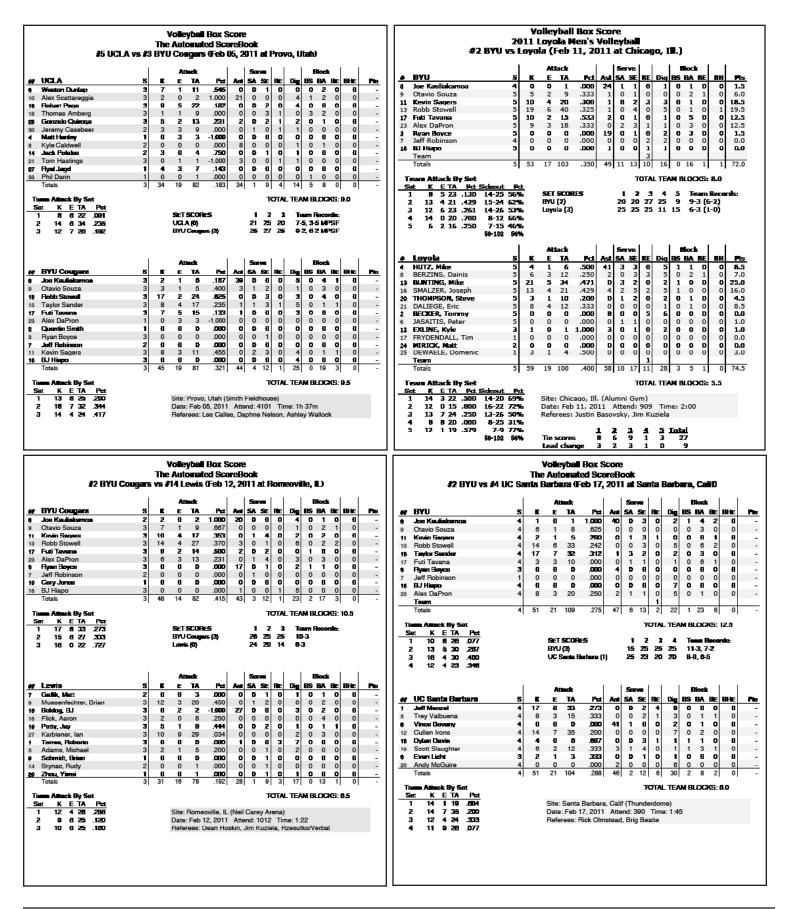

#### MATCH OUTLOOK

Junior Robb Stowell leads the attack for BYU on 362 kills and a .331 attacking percentage. Teammates Taylor Sander, Futi Tavana and Alex DaPron join Stowell in double-digit kills with 293, 212 and 162 respectively. Tavana currently leads the team with a .459 hitting percentage and is the only players with over 100 kills for a 143 total.

Setter Joe Kauliakamoa has recorded 823 assists this season as he paces the Cougar offense, averaging 10.04 per set. Setter Ryan Boyce has recently been splitting time with Kauliakamoa for 175 total assists and a 3.89 average.